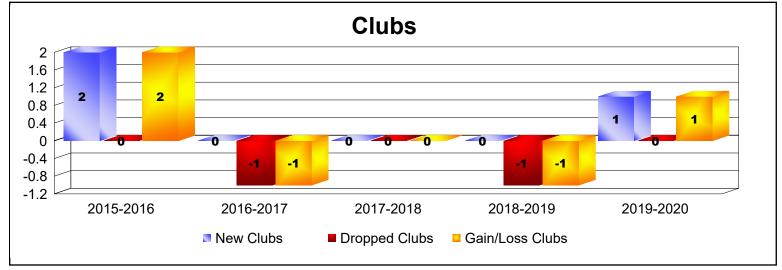

District 201N2 As of June 2020 Cumulative

| Year      | New<br>Clubs | Dropped<br>Clubs | Gain/<br>Loss<br>Clubs | New<br>Members | Charter<br>Members | Reinstate<br>Members | Transfer<br>Members | Total<br>Member<br>Added | Total<br>Members<br>Dropped | Gain/<br>Loss<br>Members |
|-----------|--------------|------------------|------------------------|----------------|--------------------|----------------------|---------------------|--------------------------|-----------------------------|--------------------------|
| 2015-2016 | 2            | 0                | 2                      | 196            | 54                 | 2                    | 12                  | 264                      | -269                        | -5                       |
| 2016-2017 | 0            | -1               | -1                     | 157            | 9                  | 1                    | 21                  | 188                      | -249                        | -61                      |
| 2017-2018 | 0            | 0                | 0                      | 150            | 2                  | 4                    | 16                  | 172                      | -234                        | -62                      |
| 2018-2019 | 0            | -1               | -1                     | 90             | 1                  | 9                    | 10                  | 110                      | -177                        | -67                      |
| 2019-2020 | 1            | 0                | 1                      | 122            | 34                 | 3                    | 8                   | 167                      | -161                        | 6                        |
| Average   | 1            | 0                | 0                      | 143            | 20                 | 4                    | 13                  | 180                      | -218                        | -38                      |