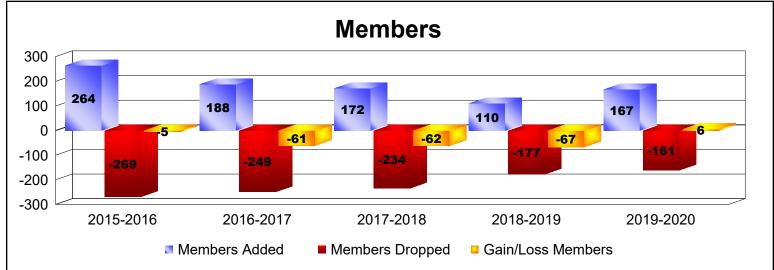

District 201N2 As of June 2020 Cumulative

| Year      | New<br>Clubs | Dropped<br>Clubs | Gain/<br>Loss<br>Clubs | New<br>Members | Charter<br>Members | Reinstate<br>Members | Transfer<br>Members | Total<br>Member<br>Added | Total<br>Members<br>Dropped | Gain/<br>Loss<br>Members |
|-----------|--------------|------------------|------------------------|----------------|--------------------|----------------------|---------------------|--------------------------|-----------------------------|--------------------------|
| 2015-2016 | 2            | 0                | 2                      | 196            | 54                 | 2                    | 12                  | 264                      | -269                        | -5                       |
| 2016-2017 | 0            | -1               | -1                     | 157            | 9                  | 1                    | 21                  | 188                      | -249                        | -61                      |
| 2017-2018 | 0            | 0                | 0                      | 150            | 2                  | 4                    | 16                  | 172                      | -234                        | -62                      |
| 2018-2019 | 0            | -1               | -1                     | 90             | 1                  | 9                    | 10                  | 110                      | -177                        | -67                      |
| 2019-2020 | 1            | 0                | 1                      | 122            | 34                 | 3                    | 8                   | 167                      | -161                        | 6                        |
| Average   | 1            | 0                | 0                      | 143            | 20                 | 4                    | 13                  | 180                      | -218                        | -38                      |